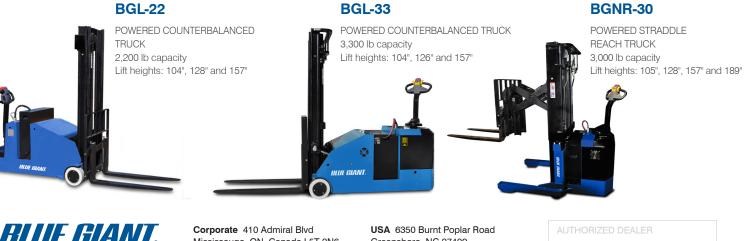

# WALKIE COUNTERBALANCED AND STRADDLE REACH TRUCKS

In a busy work environment, Blue Giant Walkie Counterbalanced and Straddle Reach Trucks deliver excellent performance, whether on the dock or in an aisle. Each model is designed to give operators easy visibility, state-of-the-art ergonomics, and effort-free control.