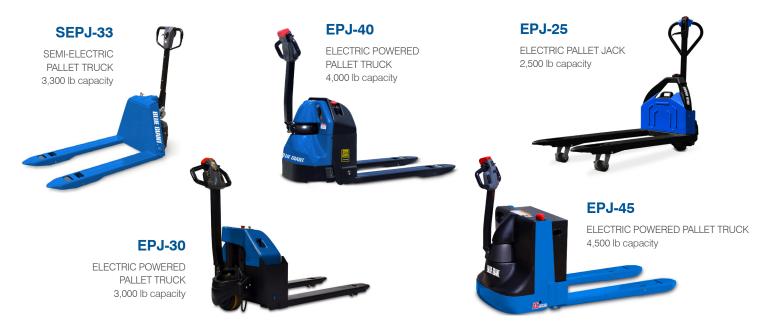

## ELECTRIC POWERED PALLET TRUCKS

Blue Giant Powered Pallet Trucks offer controlled performance, maneuver well in tight spaces, and deliver power on demand.