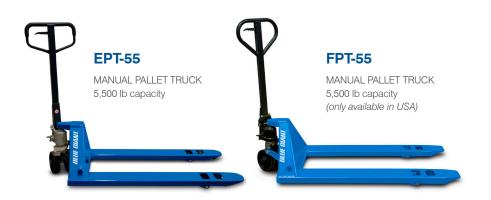

## MANUAL PALLET TRUCKS

Blue Giant has a complete line of rugged and high-performing yet lightweight hand pallet trucks, all designed to exceed the demands of the toughest workplace environments.

Recognized for their reliability and durability, Blue Giant manual pallet trucks are used in busy facilities all over the world. Each compact model offers years of high productivity and a low cost of ownership.