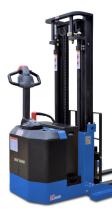

# **POWERED DRIVE STACKERS**

Blue Giant powered drive stackers can handle up to 4000 lbs, allowing workers to double-stack loads, place palletized products in racks, or position loads more efficiently.