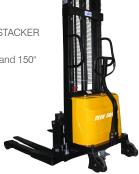

INDUSTRIAL TRUCKS

Blue Giant material handling solutions increase warehouse and loading dock productivity and reduce the risk of worker injury.

Our electrical and manual pallet trucks, straddle stackers, and counterbalanced lift trucks pick up and transport heavy cargo smoothly and efficiently.

# **Industrial Trucks**

# WALKIE STACKERS

Blue Giant Walkie Stackers can accommodate a range of applications in multiple industries.

Our product portfolio offers a variety of highperforming and cost-effective stackers capable of working with different load sizes and types, floor conditions, and space constraints.

# MANUAL PUSH STACKERS

XPS MANUAL PUSH STACKER 2,200 lb capacity Lift heights: 63", 98" and 118"



#### **WPS**

MANUAL PUSH STACKER 2,200 lb capacity Lift heights: 130" and 150"



# **POWERED DRIVE STACKERS**

Blue Giant powered drive stackers can handle up to 4000 lbs, allowing workers to double-stack loads, place palletized products in racks, or position loads more efficiently.

# **EPS-22** UF BIAN

POWERED STRADDLE TRUCK 2,200 lb capacity Lift heights: 62", 96" and 116"

**EPS-30-128** 3,000 lb capacity Lift height: 128"



#### **BGS-25**

POWERED DRIVE STRADDLE TRUCK 2,500 lb capacity Lift heights: 106", 130", 142", 153" and 157"



#### **BGS-30**

POWERED DRIVE STRADDLE TRUCK 3,000 lb capacity Lift heights: 104", 126", 142", 157" and 177"

#### **BGN-40**

POWERED DRIVE STRADDLE TRUCK 4,000 lb capacity Lift heights: 104", 126", 142", 157" and 177"

# WALKIE COUNTERBALANCED AND STRADDLE REACH TRUCKS

In a busy work environment, Blue Giant Walkie Counterbala