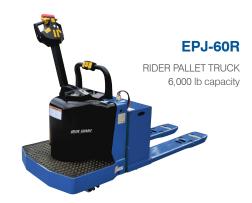

## **RIDER PALLET TRUCKS**

Blue Giant offers top-of-the-line electric rider pallet trucks for order picking, high-speed load transport and loading dock work. Compact design, responsive controls, and fast travel speed all support safety and efficiency even in crowded, high-traffic locations.