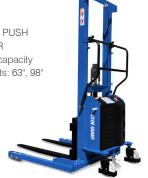

# MANUAL PUSH STACKERS

XPS MANUAL PUSH STACKER 2,200 lb capacity Lift heights: 63", 98" and 118"