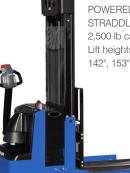

#### **BGS-25**

POWERED DRIVE STRADDLE TRUCK 2,500 lb capacity Lift heights: 106", 130", 142", 153" and 157"